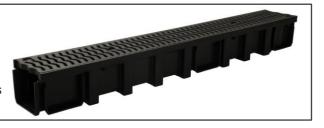

#### **DESCRIPTION:**

- This drainage channel is one-meter-long. It consists of :
  - a one-meter-long polypropylene body with a male/female interlocking system
  - a one-meter-long polypropylene grating, "heel" design

#### **TECHNICAL CHARACTERISTICS:**

- Class of resistance: A15
- Drainage surface: 397 cm<sup>2</sup>/ml
- Width of the grating openings: 7,4 mm
- Overall weight: 2 Kg