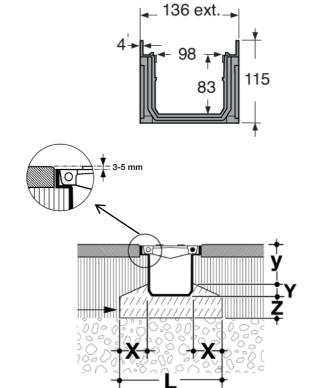

### **IMPLEMENTATION:**

- Concrete quality: B20
- X = 60 mm; L = 250 mm; Z = 50 mm;
- Y = 30 mm; y = 90 mm