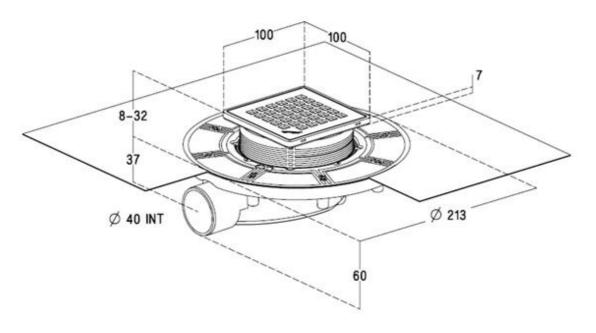

### These traps are composed of:

- A floor trap in PVC, heat resistant.
- A clamp ring for waterproofing membrane with screws in stainless steel.
- A cuttable extension tube with a frame and 10 x10 cm grid.
- A waterproofing membrane, 36cm x 36cm (according to the versions).
- Horizontal outlet : Ø 40 female.
- Flow rate : 0,6l/s.Valve Magnetech
- Water seal heigh: 10mm

### **INSTALLATION:**

- Prepare a Ø 250mm recess.
- Place and connect the soil pipe to the trap, with solvent welding.
- Make a slope (waterproofing under or above the screed).
- Depending on the screed or tile thickness, adjust the heigh of the extension tube (by cutting if needed), leaving the 12 mm necessary for the clipping (for particularly thick screeds, the additionnal extension part must be used).
- Clip the extension tube + frame + extension part on the trap.
- Put the tile and make the tiles joints.