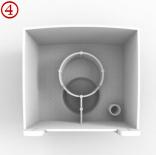

## **■ IMPLEMENTATION:**

- ① Remove the cover plate from the rear part to insert the parapet outlet into the Nicoll rainwater hopper. Compatible with the following outlets: round (Ø80, Ø100, Ø110) and rectangular (max. width 110)
- 2 Position the rainwater hopper so that the parapet outlet slots all the way in. This will maximise the hydraulic capacity of the hopper.
- 3 Secure the rainwater hopper in place by inserting screws through the oblong slots.
- ④ To create an overflow warning outlet, pierce the bottom of the overflow pipe (interior Ø15). This ensures that any overflow will be visible below the rainwater hopper indicating a possible blockage.