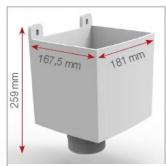

## **Gutters** - Rainwater hopper

Codes: BAO80 - BAO100 - BAO95 - BAO107

|                | Description                                              | WHITE<br>REF.<br>(RAL 9010*) | SAND<br>REF.<br>(RAL 1015*) | REF.   | ANTHRACITE<br>GREY REF.<br>(RAL 7016*) | BLACK<br>REF.<br>(RAL 9011*) | BROWN<br>REF.<br>(RAL 8017*) | PACK. |
|----------------|----------------------------------------------------------|------------------------------|-----------------------------|--------|----------------------------------------|------------------------------|------------------------------|-------|
| ROUND DOWNPIPE |                                                          |                              |                             |        |                                        |                              |                              |       |
|                | Rainwater hopper for round drop ø80                      | BA080B                       | BA080S                      | BA080  | BA080A                                 | BA080N                       | BA080M                       | 6     |
|                | Rainwater hopper for round drop ø100                     | BA0100B                      | BA0100S                     | BA0100 | BA0100A                                | BA0100N                      | BA0100M                      | 6     |
| OVAL DOWNPIPE  |                                                          |                              |                             |        |                                        |                              |                              |       |
|                | Rainwater hopper for oval drop<br>90 x 56 (e.g. TD107B)  | BAO95B                       | BA095S                      |        | BA095A                                 | BA095N                       | BAO95M                       | 1     |
|                | Rainwater hopper for oval drop<br>105 x 76 (e.g. TD107B) | BA0107B                      | BA0107S                     |        |                                        | BA0107N                      | BA0107M                      | 1     |

## ■ DESCRIPTION:

Fully injected in anti-UV treated PVC, it is available in colors:

- light grey, white, sand, brown, black, anthracite for Ø 80,
- light grey, white, sand, brown, black, anthracite for Ø 100
- white, sand, brown, black, anthracite for the oval tube 90 x 56
- white, sand, brown, black for oval tube 105 x 76.