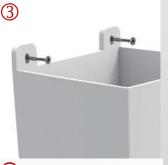

## **■ IMPLEMENTATION:**

- ① Remove the cover plate from the rear part to insert the parapet outlet into the Nicoll rainwater hopper. Compatible with the following outlets: round (Ø80, Ø100, Ø110) and rectangular (max. width 110)
- 2 Position the rainwater hopper so that the parapet outlet slots all the way in. This will maximise the hydraulic capacity of the hopper.
- 3 Secure the rainwater hopper in place by inserting screws through the oblong slots.
- ④ To create an overflow warning outlet, pierce the bottom of the overflow pipe (interior Ø15). This ensures that any overflow will be visible below the rainwater hopper indicating a possible blockage.