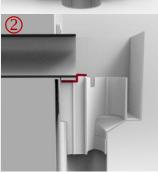

## **■ IMPLEMENTATION:**

- ① Remove the cover plate from the rear part to insert the parapet outlet into the Nicoll rainwater hopper. Compatible with the following outlets: round (Ø80, Ø100, Ø110) and rectangular (max. width 110)
- 2 Position the rainwater hopper so that the parapet outlet slots all the way in. This will maximise the hydraulic capacity of the hopper.
- 3 Secure the rainwater hopper in place by inserting screws through the oblong slots.
- ④ To create an overflow warning outlet, pierce the bottom of the overflow pipe (interior Ø15). This ensures that any overflow will be visible below the rainwater hopper indicating a possible blockage.