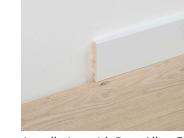

## Accessories technical datasheet WHITE PAINTABLE SKIRTINGS 80MM

| Product Description | 60mm high skirting for laminate, can be installed as it is, or painted.                                                                                                                     |
|---------------------|---------------------------------------------------------------------------------------------------------------------------------------------------------------------------------------------|
| Dimensions          | L2400 x W12 x H80 mm – 1pc = 1,38kg                                                                                                                                                         |
| Packaging           | 1 Pack = 4 skirtings wrapped in shrinkfoil with end caps<br>1 Pack = L2400 x W48 x H80 mm= 5,8 kg<br>1 Pallet = 60 Packs or 240 Skirtings<br>1 Pallet = L2400 x W1140 x H390 mm = 373,07 kg |
| Installation        | With BerryAlloc Glue or BerryAlloc clips                                                                                                                                                    |
| 12 mm               |                                                                                                                                                                                             |

Glue

installation with BerryAlloc Clips