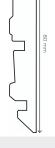

## Accessories technical datasheet WHITE PAINTABLE SKIRTINGS 80MM

| Product Description | 60mm high skirting for laminate, can be installed as it is, or painted.                                                                                                                     |
|---------------------|---------------------------------------------------------------------------------------------------------------------------------------------------------------------------------------------|
| Dimensions          | L2400 x W12 x H80 mm – 1pc = 1,38kg                                                                                                                                                         |
| Packaging           | 1 Pack = 4 skirtings wrapped in shrinkfoil with end caps<br>1 Pack = L2400 x W48 x H80 mm= 5,8 kg<br>1 Pallet = 60 Packs or 240 Skirtings<br>1 Pallet = L2400 x W1140 x H390 mm = 373,07 kg |
| Installation        | With BerryAlloc Glue or BerryAlloc clips                                                                                                                                                    |
| 12 mm               |                                                                                                                                                                                             |