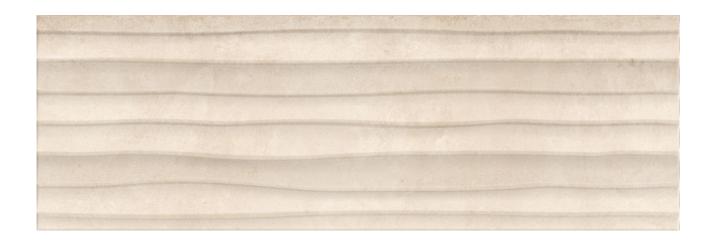

# PRODUCT DECORADO CITY DUNE BEIGE

25x75 (10"x30") | Porous White Body Tile

#### **TECHNICAL DATA**

NAME: DECORADO CITY DUNE BEIGE

CODE: BG000000008691 GROUPS: Actual, Innova

SERIES: CITY

SIZE: 25x75 (10"x30") CÓDIGO DE VENTA: A071

AVAILABILITY: Keros Bulgaria (Ruse)|Keros Cerámica

(Onda-Castellón)

TYPOLOGY: Porous White Body Tile

FINISH: Matt

SHADE VARIATION: V2 LOOK: Cement USE: Wall Tile **RECOMMENDED JOINT: Minimum 3mm** 

LOCKED <20%: YES

**RELIEF:** YES