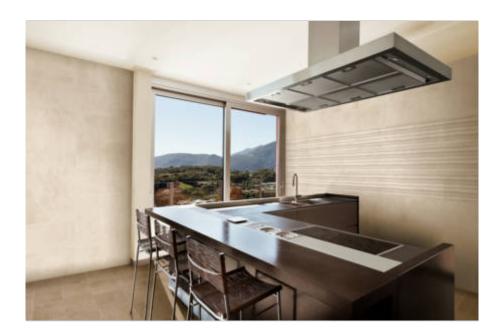

# PRODUCT DECORADO CITY DUNE BEIGE

25x75 (10"x30") | Porous White Body Tile





## **GRAPHIC VARIETY**





## **ROOM SCENES**





#### **TECHNICAL DATA**

NAME: DECORADO CITY DUNE BEIGE

CODE: BG000000008691 GROUPS: Actual, Innova

SERIES: CITY

SIZE: 25x75 (10"x30") CÓDIGO DE VENTA: A071

AVAILABILITY: Keros Bulgaria (Ruse)|Keros Cerámica

(Onda-Castellón)

TYPOLOGY: Porous White Body Tile

FINISH: Matt

SHADE VARIATION: V2 LOOK: Cement USE: Wall Tile **RECOMMENDED JOINT: Minimum 3mm** 

LOCKED <20%: YES

**RELIEF:** YES



#### **PACKING**

|                 |              | BOX |     |       | PALLET |    |      | EUROPALLET |    |      |
|-----------------|--------------|-----|-----|-------|--------|----|------|------------|----|------|
| Size            | Product type | pcs | m²  | kg    | boxes  | m² | kg   | boxes      | m² | kg   |
| 25x75 (10"x30") | Decor        | 8   | 1.5 | 27.16 | 48     | 72 | 1325