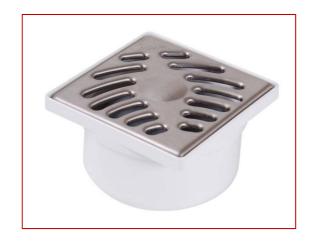

# Floor drain, with 10x10, 304 stainless steel grating

Code N°: SIHJ10I

#### ■ MATERIAL:

- This body of the gully is made of injected white PVC.
- The 100x100 mm grating is made of 304 stainless steel (lockable on request)
- The 93 mm\* external diameter allows a perfect connection with a Ø100 male pipe.
- Includes 2 vertical sockets (diameters 50 mm & 40 mm) for a maximum 57mm recess.