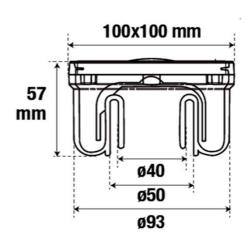

#### ■ MATERIAL:

- This body of the gully is made of injected white PVC.
- The 100x100 mm grating is made of 304 stainless steel (lockable on request)
- The 93 mm\* external diameter allows a perfect connection with a Ø100 male pipe.
- Includes 2 vertical sockets (diameters 50 mm & 40 mm) for a maximum 57mm recess.

#### **■ IMPLEMENTATION:**

-The Ø 93 mm body enables a connection to a Ø 100 male pipe, Ø 50 female or Ø 40 male.

Those PVC/PVC connections ensure a perfect sealing.

- In case of sealing in concrete, make sure that the gully body is well positioned and in full contact with the concrete.