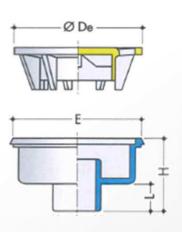

# Floor trap, with 15x15 grating, vertical outlet

Code N°: SC504G - SC504S - SC504

| Ø De | E   | L  | Н  |
|------|-----|----|----|
| 139  | 150 | 32 | 88 |

### **■ DESCRIPTION:**

- Water seal height: 17 mm

- Flow rate: 0,94 litre/second with D40 socket outlet

0,55 litre/second with D50 spigot outlet

Resistance: 800 kgOutlet: Spigot D50mm

-The half ball is linked to the grating