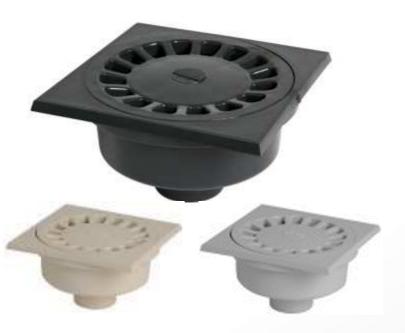

# Floor trap, with 15x15 grating, vertical outlet

Code N°: SC504G - SC504S - SC504

| Ø De | E   | L  | Н  |
|------|-----|----|----|
| 139  | 150 | 32 | 88 |

## ■ MATERIAL:

- Floor traps injected in rigid PVC (UV stable)
- The 150x150 mm removable grating is made of reinforced PVC
- Colors: light grey (SC504G), sand (SC504S), or dark grey (SC504).

### **■ DESCRIPTION:**

- Water seal height: 17 mm

- Flow rate: 0,94 litre/second with D40 socket outlet

0,55 litre/second with D50 spigot outlet

Resistance: 800 kgOutlet: Spigot D50mm

-The half ball is linked to the grating